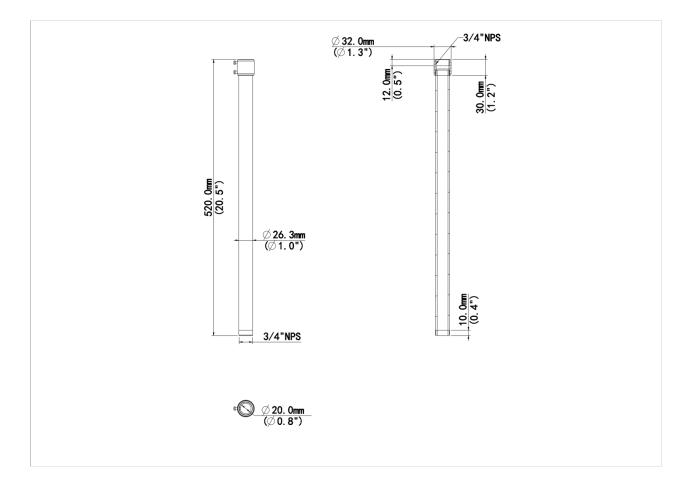

## Specifications

| Model              | TR-SE24-A-IN                                       |
|--------------------|----------------------------------------------------|
| Bracket            |                                                    |
| Application        | Indoor or outdoor, Fixed Dome Pendant Installation |
| Bracket Dimensions | Φ32mmx520mm(Φ1.26"x20.47")                         |
| Bracket Weight     | 0.35kg(0.77lb)                                     |
| Bracket Material   | Aluminum alloy                                     |

### Dimensions