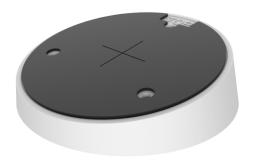

# 4-Inch Fixed Dome Indoor Incline Mount

## TR-UM06-C-IN

## **Specifications**

| Model              | TR-UM06-C-IN                                                       |
|--------------------|--------------------------------------------------------------------|
| Bracket            |                                                                    |
| Application        | Indoor, incline installation for 4-inch fixed dome, Fisheye camera |
| Bracket Dimensions | Ф149mmx44mm (5.9" x 1.7")                                          |
| Bracket Weight     | 0.22kg(0.49lb)                                                     |
| Bracket Material   | Aluminum alloy                                                     |