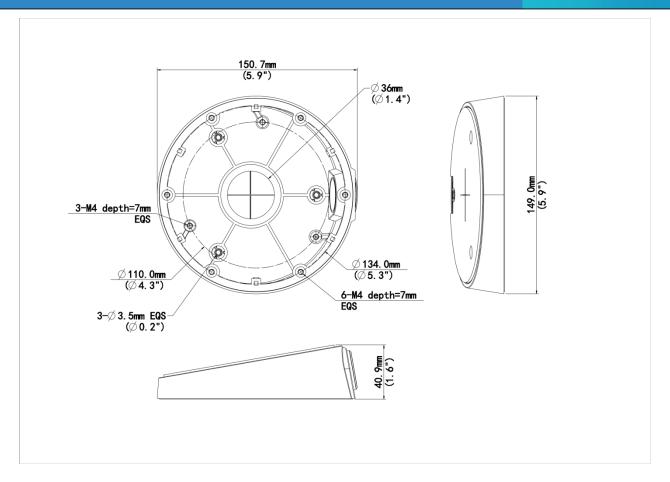

### **Dimensions**

Aggregate product size diagram using "main model" as an example

1