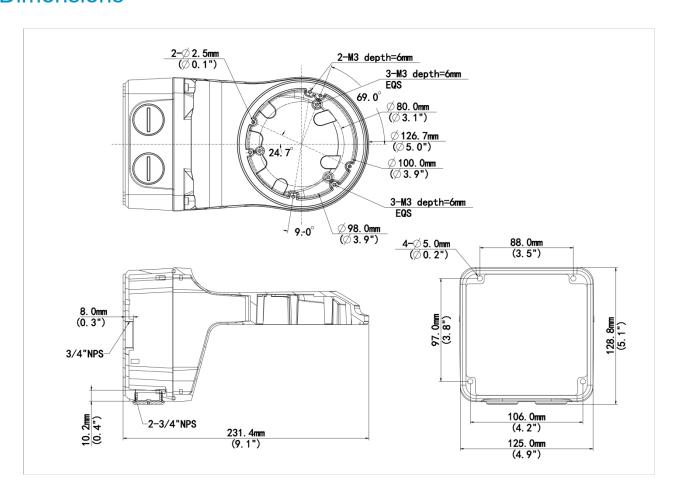

# Fixed Dome Outdoor Wall Mount

### TR-JB07/WM03-G-IN



## **Specifications**

| Model              | TR-JB07/WM03-G-IN                                                   |
|--------------------|---------------------------------------------------------------------|
| Bracket            |                                                                     |
| Application        | wall installation for IPC36XXL series fixed dome(Extra back outlet) |
| Bracket Dimensions | Φ125mm*125mm*228mm (4.92" x4.92"x8.98")                             |
| Bracket Weight     | 1kg(2.20lb)                                                         |
| Bracket Material   | Aluminum alloy                                                      |

1



#### **Dimensions**



#### Zhejiang Uniview Technologies Co., Ltd.

No. 369, Xietong Road, Xixing Sub-district, Binjiang District, Hangzhou City, 310051, Zhejiang Province, China (Zhejiang) Pilot Free Trade Zone, China

Email: overse as business@uniview.com; global support@uniview.com

http://www.uniview.com

©2023-2024 Zhejiang Uniview Technologies Co., Ltd. All rights reserved.

\*Product specifications and availability are subject to change without notice.

\*Despite our best efforts, technical or typographical errors may exist in this document. Uniview cannot be held responsible for any such errors and reserves the right to change the contents of this document without prior notice.