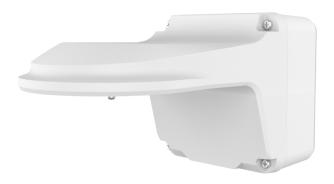

## **Specifications**

| Model              | TR-JB07/WM03-G-IN                                                   |
|--------------------|---------------------------------------------------------------------|
| Bracket            |                                                                     |
| Application        | wall installation for IPC36XXL series fixed dome(Extra back outlet) |
| Bracket Dimensions | Φ125mm*125mm*228mm (4.92" x4.92"x8.98")                             |
| Bracket Weight     | 1kg(2.20lb)                                                         |
| Bracket Material   | Aluminum alloy                                                      |