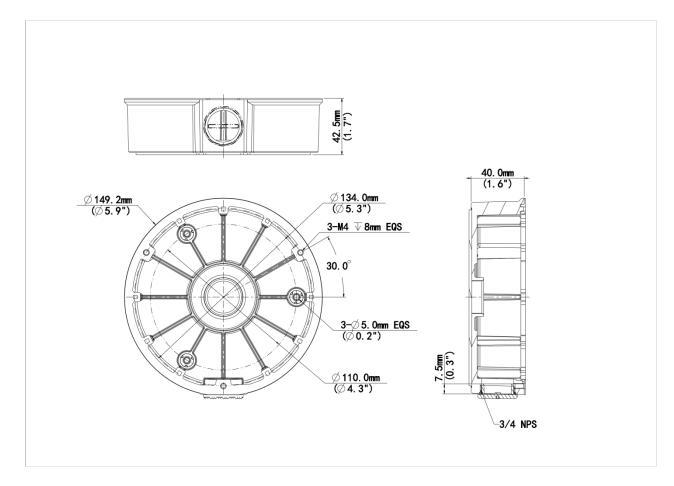

### Dimensions

# Specifications

| Model              | TR-JB04-D-IN                      |
|--------------------|-----------------------------------|
| Bracket            |                                   |
| Application        | Wall installation for 8MP fisheye |
| Bracket Dimensions | Φ149.2mm*40mm (5.87" x1.57")      |
| Bracket Weight     | 0.31kg(0.68lb)                    |
| Bracket Material   | Aluminum alloy                    |