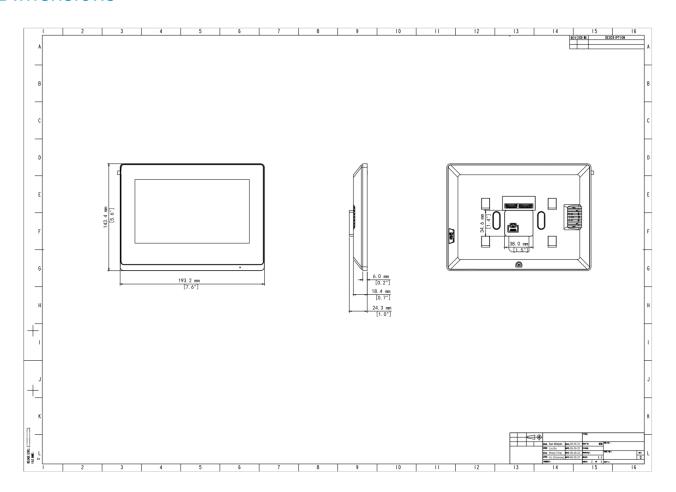

# Dimensions

# DATASHEET

| Audio Output                   | 1 built-in speaker                                                              |
|--------------------------------|---------------------------------------------------------------------------------|
| Audio Compression Standard     | MP3 G711                                                                        |
| Audio Compression Bitrate      | 128Kbps                                                                         |
| Interface                      | Power*1, network*1, Wi-Fi*1, RS485*1, IO output*2, IO input*8, TF card slot*1   |
| Network                        | 100Mbps network port, supports IEEE802.3af PoE power supply                     |
| Weight                         | 377g                                                                            |
| Dimensions (L x W x H)         | 193.2mm×143.4mm×24.3mm                                                          |
| Operating Environment          | -10°C to +55°C, 10% to 90%, non-condensing, indoor                              |
| Basic Business                 |                                                                                 |
| Network protocol               | TCP/IP, IPv4, HTTP, RTP, RTSP, NTP                                              |
| Specification Index            |                                                                                 |
| Capacity                       | 200 ScreenShots                                                                 |
|                                | 200 Zone Alarms                                                                 |
|                                | A total of 20 connected devices, including IPCs, entrance stations, NVRs (up to |
|                                | 2), and Doorbells                                                               |
| Linked Indoor Station Capacity | 19 extensions                                                                   |