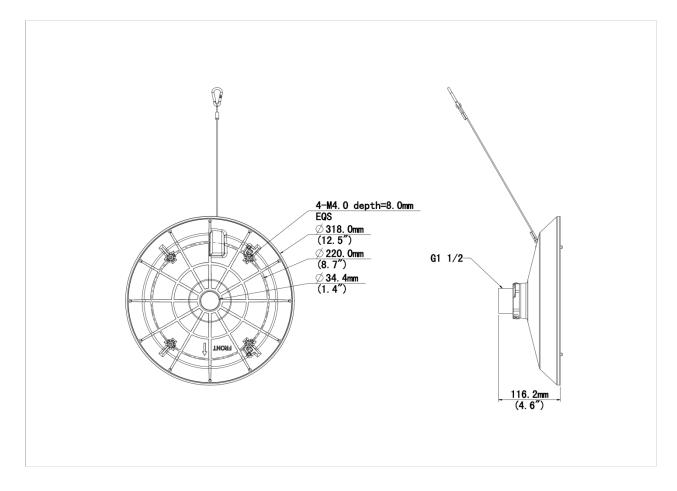

### Dimensions

### Specifications

| Model              | TR-UF45-K-IN                                                             |
|--------------------|--------------------------------------------------------------------------|
| Bracket            |                                                                          |
| Application        | Indoor or outdoor, Multi-sensor VF dome camera pendant mount& wall mount |
| Bracket Dimensions | Ø 318 x 116 mm (Ø 12.5" x 4.6") (Ø x H)                                  |
| Bracket Weight     | 1.3kg(2.9lb)                                                             |
| Bracket Material   | Aluminum alloy                                                           |