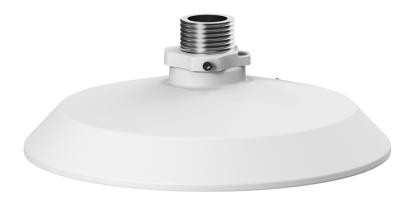

# Multi-Sensor VF Dome Camera Pendant Mount & Wall Mount Adapter

### TR-UF45-K-IN

### Specifications

| Model              | TR-UF45-K-IN                                                             |
|--------------------|--------------------------------------------------------------------------|
| Bracket            |                                                                          |
| Application        | Indoor or outdoor, Multi-sensor VF dome camera pendant mount& wall mount |
| Bracket Dimensions | Ø 318 x 116 mm (Ø 12.5" x 4.6") (Ø x H)                                  |
| Bracket Weight     | 1.3kg(2.9lb)                                                             |
| Bracket Material   | Aluminum alloy                                                           |