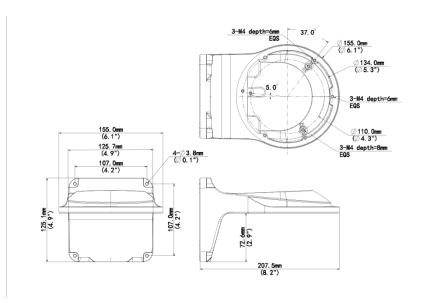

# 4-inch Fixed Dome Indoor Wall Mount

### TR-WM04-IN



## **Specifications**

| Bracket             | Description                                     |
|---------------------|-------------------------------------------------|
| Application         | Indoor, wall installation for 4-inch fixed dome |
| Dimensions(bracket) | 208mmx125mmx125mm (8.2" x4.9" )                 |
| Weight(bracket)     | 0.48kg(1.1lb)                                   |
| Material(bracket)   | Aluminum alloy                                  |

## **Dimensions**



1



#### Zhejiang Uniview Technologies Co., Ltd.

No. 369, Xietong Road, Xixing Sub-district, Binjiang District, Hangzhou City, 310051, Zhejiang Province, China

Email: overse as business@uniview.com; global support@uniview.com

http://www.uniview.com

©2023-2024 Zhejiang Uniview Technologies Co., Ltd. All rights reserved.

\*Product specifications and availability are subject to change without notice.

\*Despite our best efforts, technical or typographical errors may exist in this document. Uniview cannot be held responsible for any such errors and reserves the right to change the contents of this document without prior notice.