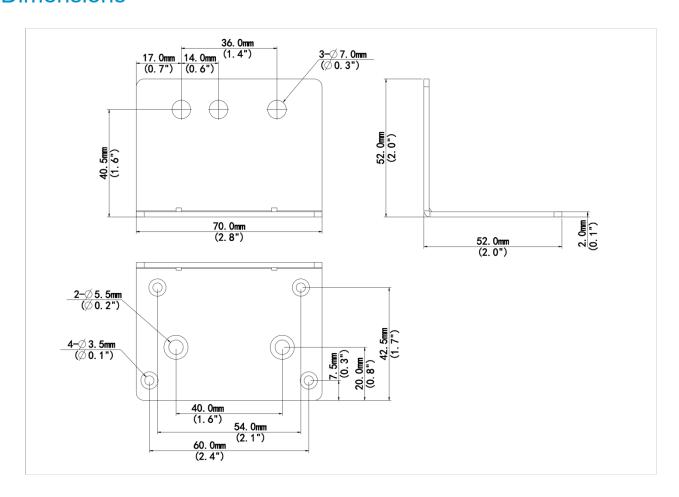

# TR-SM06-IN Box Camera L-form Mount

### TR-SM06-IN



## **Specifications**

| Model              | TR-SM06-IN                            |
|--------------------|---------------------------------------|
| Bracket            |                                       |
| Application        | Box camera corridor mode installation |
| Bracket Dimensions | 70mmx52mmx52mm (2.8"x2.0"x2.0")       |
| Bracket Weight     | 0.1kg(0.22lb)                         |
| Bracket Material   | Galvanized sheet                      |

1



#### **Dimensions**



#### Zhejiang Uniview Technologies Co., Ltd.

No. 369, Xietong Road, Xixing Sub-district, Binjiang District, Hangzhou City, 310051, Zhejiang Province, China (Zhejiang) Pilot Free Trade Zone, China

Email: overse as business@uniview.com; global support@uniview.com

http://www.uniview.com

©2023-2024 Zhejiang Uniview Technologies Co., Ltd. All rights reserved.

\*Product specifications and availability are subject to change without notice.

\*Despite our best efforts, technical or typographical errors may exist in this document. Uniview cannot be held responsible for any such errors and reserves the right to change the contents of this document without prior notice.