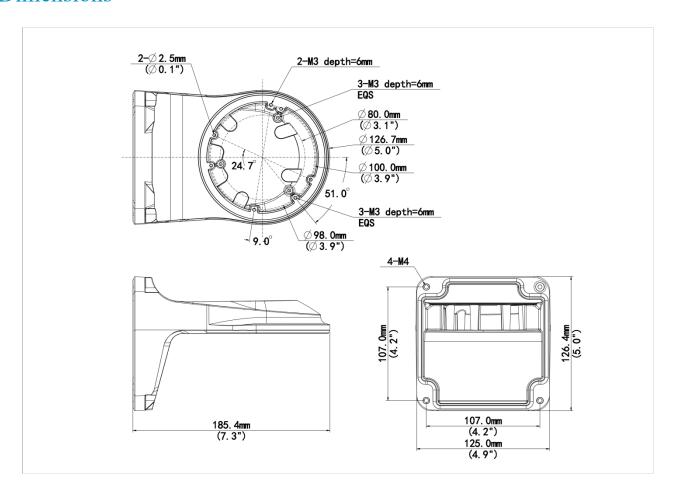

### **Dimensions**

## Specifications

| Model              | TR-WM03-D-IN                             |
|--------------------|------------------------------------------|
| Bracket            |                                          |
| Application        | Wall installation for IPC32XS/E/L series |
| Bracket Dimensions | 126mmx127mmx183mm (4.96" x5" x7.20")     |
| Bracket Weight     | 0.52kg(1.15lb)                           |
| Bracket Material   | Aluminum alloy                           |