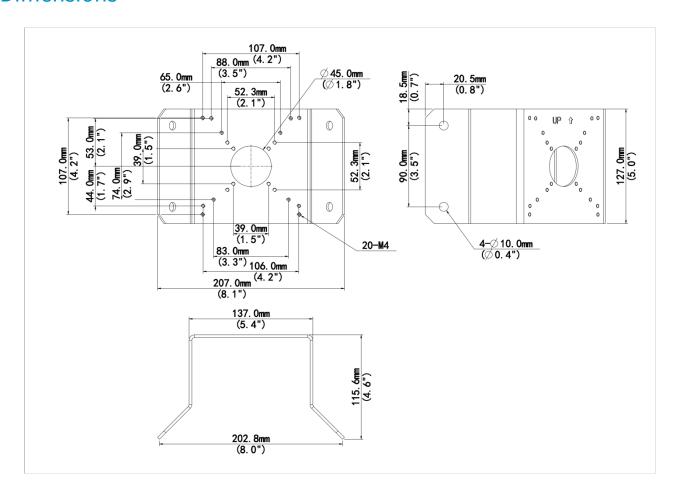

# Bullet&Dome Corner Mounting Bracket

## TR-UC08-C



## **Specifications**

| Model              | TR-UC08-C                            |
|--------------------|--------------------------------------|
| Bracket            |                                      |
| Application        | Corner installation                  |
| Bracket Dimensions | 137mmx127mmx116mm(5.4" x 5.0"x 4.6") |
| Bracket Weight     | 0.42kg(0.93lb)                       |
| Bracket Material   | Aluminum alloy                       |

1



#### **Dimensions**



#### Zhejiang Uniview Technologies Co., Ltd.

No. 369, Xietong Road, Xixing Sub-district, Binjiang District, Hangzhou City, 310051, Zhejiang Province, China

Email: overseasbusiness@uniview.com; globalsupport@uniview.com

http://www.uniview.com

©2023-2025 Zhejiang Uniview Technologies Co., Ltd. All rights reserved.

\*Product specifications and availability are subject to change without notice.

\*Despite our best efforts, technical or typographical errors may exist in this document. Uniview cannot be held responsible for any such errors and reserves the right to change the contents of this document without prior notice.