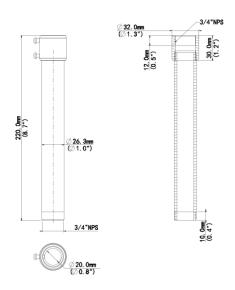

## **Specifications**

| Bracket            | Description                                        |
|--------------------|----------------------------------------------------|
| Application        | Indoor or outdoor, Fixed Dome Pendant Installation |
| Bracket Dimensions | Φ32mmx220mm(Φ1.26" x8.66")                         |
| Bracket Weight     | 0.16kg(0.35lb)                                     |
| Bracket Material   | Aluminum alloy                                     |

### **Dimensions**

1