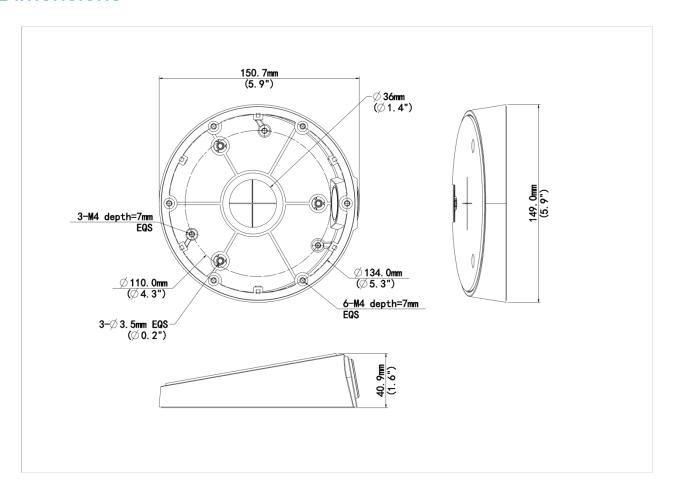

# 4-Inch Fixed Dome Indoor Incline Mount

### TR-UM06-C-IN



## **Specifications**

| Model              | TR-UM06-C-IN                                                       |
|--------------------|--------------------------------------------------------------------|
| Bracket            |                                                                    |
| Application        | Indoor, incline installation for 4-inch fixed dome, Fisheye camera |
| Bracket Dimensions | Ф149mmx44mm (5.9" x 1.7")                                          |
| Bracket Weight     | 0.22kg(0.49lb)                                                     |
| Bracket Material   | Aluminum alloy                                                     |

1



#### **Dimensions**



#### Zhejiang Uniview Technologies Co., Ltd.

No. 369, Xietong Road, Xixing Sub-district, Binjiang District, Hangzhou City, 310051, Zhejiang Province, China (Zhejiang) Pilot Free Trade Zone, China

Email: overse as business@uniview.com; global support@uniview.com

http://www.uniview.com

©2023-2024 Zhejiang Uniview Technologies Co., Ltd. All rights reserved.

\*Product specifications and availability are subject to change without notice.

\*Despite our best efforts, technical or typographical errors may exist in this document. Uniview cannot be held responsible for any such errors and reserves the right to change the contents of this document without prior notice.