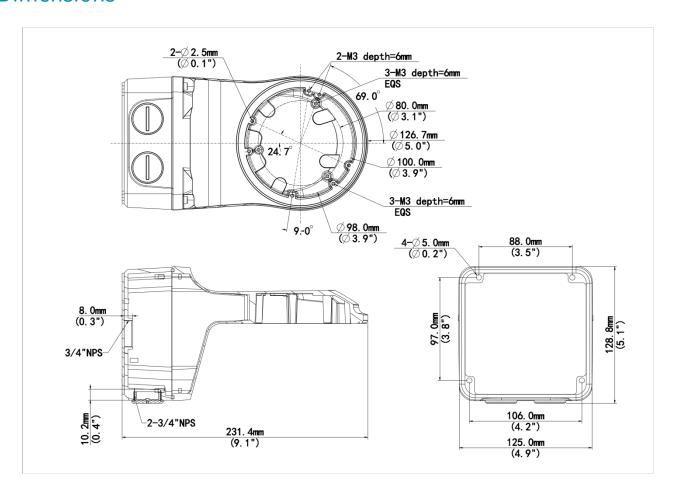

#### **Dimensions**

## Specifications

| Model              | TR-JB07/WM03-G-IN                                                   |
|--------------------|---------------------------------------------------------------------|
| Bracket            |                                                                     |
| Application        | wall installation for IPC36XXL series fixed dome(Extra back outlet) |
| Bracket Dimensions | 231.4 mm × 125.0 mm × 128.8 mm (9.1" × 4.9" × 5.1")                 |
| Bracket Weight     | 1 kg (2.20 lb)                                                      |
| Bracket Material   | Aluminum alloy                                                      |