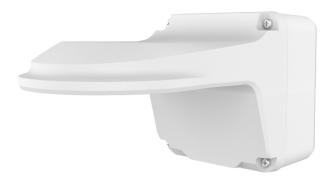

# Fixed Dome Outdoor Wall Mount

### TR-JB07/WM03-G-IN

## Specifications

| Model              | TR-JB07/WM03-G-IN                                                   |
|--------------------|---------------------------------------------------------------------|
| Bracket            |                                                                     |
| Application        | wall installation for IPC36XXL series fixed dome(Extra back outlet) |
| Bracket Dimensions | 231.4 mm × 125.0 mm × 128.8 mm (9.1" × 4.9" × 5.1")                 |
| Bracket Weight     | 1 kg (2.20 lb)                                                      |
| Bracket Material   | Aluminum alloy                                                      |