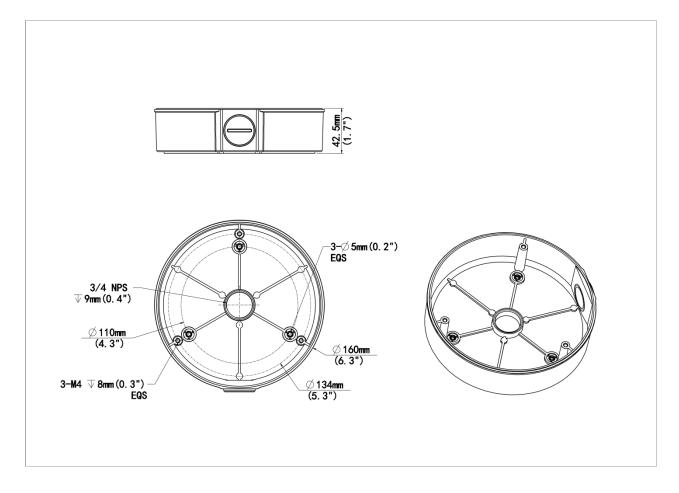

#### Dimensions

### Specifications

| Model              | TR-JB04-E-IN                   |
|--------------------|--------------------------------|
| Bracket            |                                |
| Application        | Indoor                         |
| Bracket Dimensions | Φ160 x 42.5 mm (Φ6.3" x 1.42") |
| Bracket Weight     | 545 g (1.2 lb)                 |
| Bracket Material   | Aluminum alloy                 |