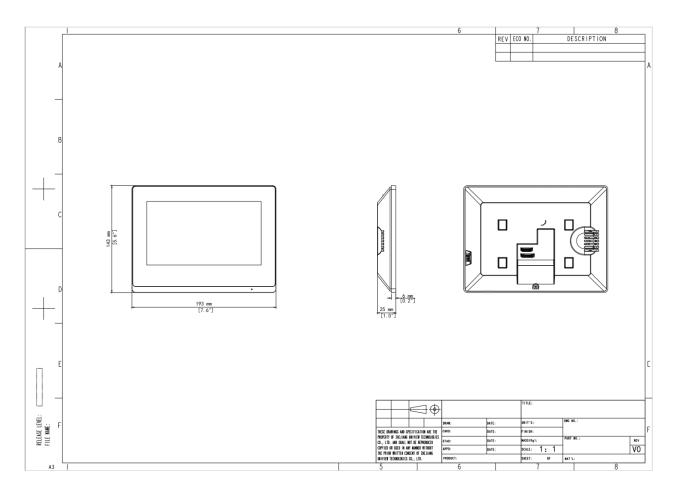

# **Dimensions**

# DATASHEET

| Audio Quality                  | Noise suppression, echo cancellation and AGC                                    |
|--------------------------------|---------------------------------------------------------------------------------|
| Audio Input                    | 1 built-in omnidirectional microphone                                           |
| Audio Output                   | 1 built-in speaker                                                              |
| Audio Compression Standard     | MP3 G711                                                                        |
| Audio Compression Bitrate      | 128Kbps                                                                         |
| Interface                      | Power*1, network*1, WiFi*1, RS485*1, IO output*2, IO input*8, TF card slot*1    |
| Network                        | 100Mbps network port, supports IEEE802.3af PoE power supply,WIFI4、2.4GHZ        |
| Weight                         | 360g                                                                            |
| Dimensions (L x W x H)         | 193mm×143mm×25mm                                                                |
| Operating Environment          | -10°C to +55°C, 10% to 90%, non-condensing, indoor                              |
| Basic Business                 |                                                                                 |
| Network protocol               | TCP/IP, IPv4, HTTP, RTP, RTSP, NTP                                              |
| Specification Index            |                                                                                 |
| Capacity                       | 200 ScreenShots                                                                 |
|                                | 200 Zone Alarms                                                                 |
|                                | A total of 20 connected devices, including IPCs, entrance stations, NVRs (up to |
|                                | 2), and Doorbells                                                               |
| Linked Indoor Station Capacity | 19 extensions                                                                   |