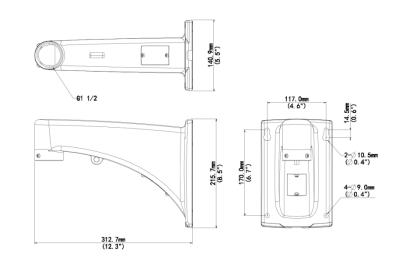

#### Specifications

| Bracket            | Description                                              |
|--------------------|----------------------------------------------------------|
| Application        | Indoor or outdoor, wall installation for PTZ dome camera |
| Bracket Dimensions | 216mmx141mmx314mm(8.5" x 5.6" x 12.4")                   |
| Bracket Weight     | 1.0kg(2.2lb)                                             |
| Bracket Material   | Aluminum alloy                                           |

### Dimensions

DATASHEET