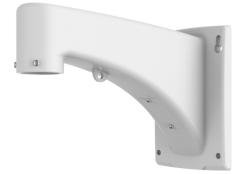

## **PTZ Dome Wall Mount**

#### TR-WE45-A-IN

#### Specifications

| Bracket            | Description                                              |
|--------------------|----------------------------------------------------------|
| Application        | Indoor or outdoor, wall installation for PTZ dome camera |
| Bracket Dimensions | 216mmx141mmx314mm(8.5" x 5.6" x 12.4")                   |
| Bracket Weight     | 1.0kg(2.2lb)                                             |
| Bracket Material   | Aluminum alloy                                           |