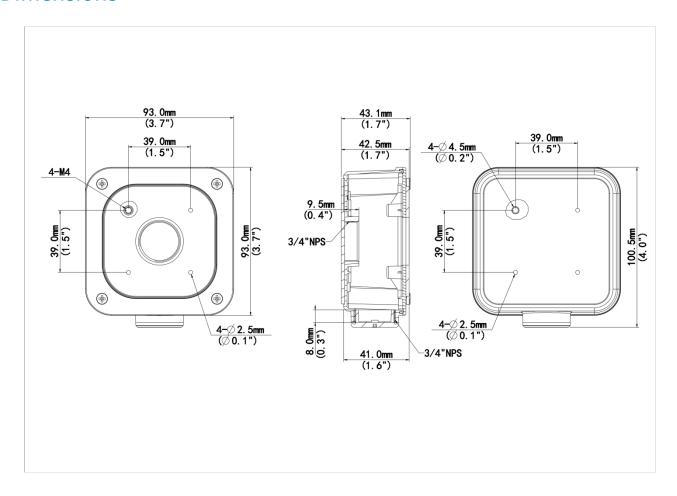

# Mini Bullet Camera Junction Box

### TR-JB05-A-IN



## Specifications

| Model              | TR-JB05-A-IN                                                |
|--------------------|-------------------------------------------------------------|
| Bracket            |                                                             |
| Application        | Junction box for mini bullet dome camera(Extra back outlet) |
| Bracket Dimensions | 93.0mm*100.5mm*43.1mm (3.7" x4.0"x1.7")                     |
| Bracket Weight     | 0.2kg(0.44lb)                                               |
| Bracket Material   | Aluminum alloy                                              |

1



#### **Dimensions**



#### Zhejiang Uniview Technologies Co., Ltd.

No. 369, Xietong Road, Xixing Sub-district, Binjiang District, Hangzhou City, 310051, Zhejiang Province, China

Email: overseasbusiness@uniview.com; globalsupport@uniview.com

http://www.uniview.com

©2023-2025 Zhejiang Uniview Technologies Co., Ltd. All rights reserved.

\*Product specifications and availability are subject to change without notice.

\*Despite our best efforts, technical or typographical errors may exist in this document. Uniview cannot be held responsible for any such errors and reserves the right to change the contents of this document without prior notice.