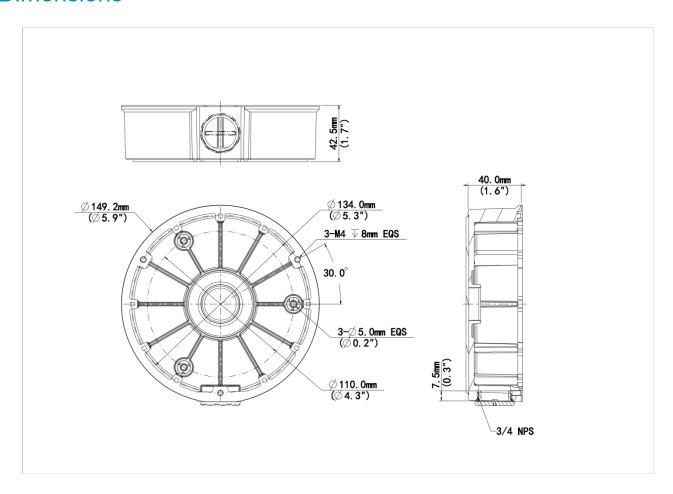

#### **Dimensions**

## **Specifications**

| Model              | TR-JB04-D-IN                      |
|--------------------|-----------------------------------|
| Bracket            |                                   |
| Application        | Wall installation for 8MP fisheye |
| Bracket Dimensions | Ф149.2mm*40mm (5.87" х1.57")      |
| Bracket Weight     | 0.31kg(0.68lb)                    |
| Bracket Material   | Aluminum alloy                    |