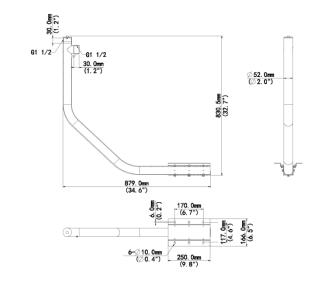

### Specifications

| Bracket            | Description                  |
|--------------------|------------------------------|
| Application        | outdoor, for PTZ dome camera |
| Bracket Dimensions | 879mmx831mm (34.6" x32.7")   |
| Bracket Weight     | 4.3kg(9.47lb)                |
| Bracket Material   | Aluminum alloy,              |

### **UNV** Dimensions