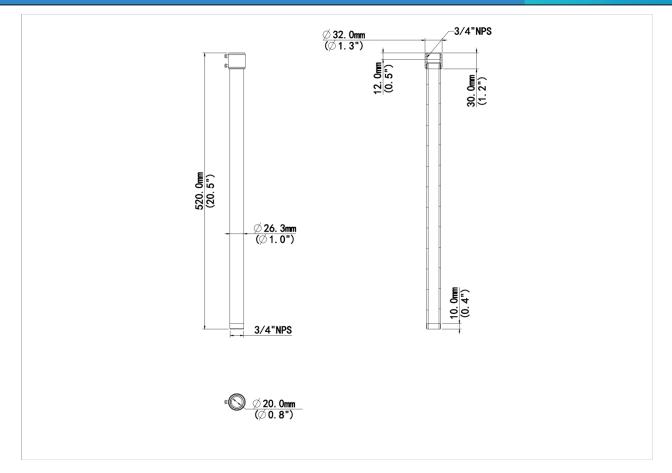

# Specifications

| Model              | TR-SE24-A-IN                                       |
|--------------------|----------------------------------------------------|
| Bracket            |                                                    |
| Application        | Indoor or outdoor, Fixed Dome Pendant Installation |
| Bracket Dimensions | Φ32mmx520mm(Φ1.26"x20.47")                         |
| Bracket Weight     | 0.35kg(0.77lb)                                     |
| Bracket Material   | Aluminum alloy                                     |

### Dimensions

Aggregate product size diagram using "main model" as an example