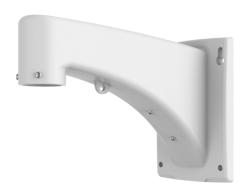

# PTZ Dome Wall Mount

### TR-WE45-A-IN

## Specifications

| Model              | TR-WE45-A-IN                                             |
|--------------------|----------------------------------------------------------|
| Bracket            |                                                          |
| Application        | Indoor or outdoor, wall installation for PTZ dome camera |
| Bracket Dimensions | 216mmx141mmx314mm(8.5" x 5.6"x 12.4")                    |
| Bracket Weight     | 1.0kg(2.2lb)                                             |
| Bracket Material   | Aluminum alloy                                           |