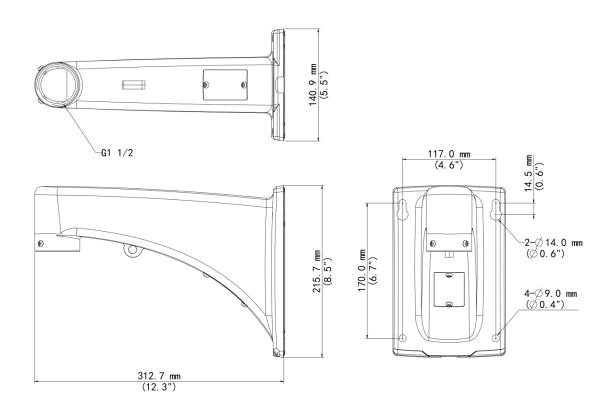

#### **Dimensions**

## Specifications

| Model              | TR-WE45-A-IN                                             |
|--------------------|----------------------------------------------------------|
| Bracket            |                                                          |
| Application        | Indoor or outdoor, wall installation for PTZ dome camera |
| Bracket Dimensions | 216mmx141mmx314mm(8.5" x 5.6"x 12.4")                    |
| Bracket Weight     | 1.0kg(2.2lb)                                             |
| Bracket Material   | Aluminum alloy                                           |