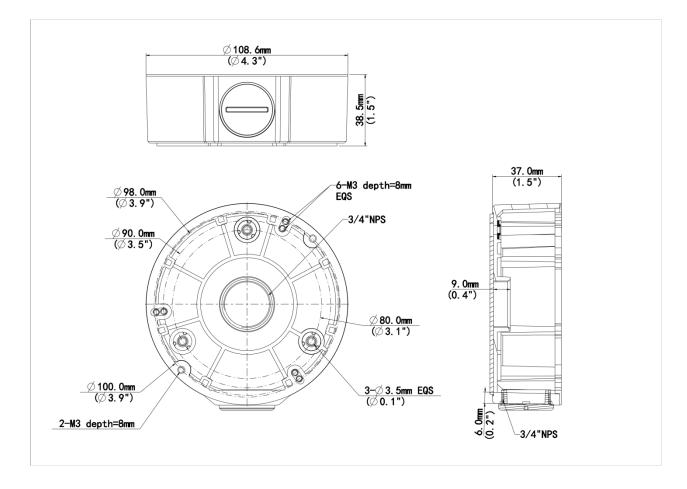

UNV

## Fixed Dome Junction Box

## TR-JB03-G-IN



## Specifications

| Model              | TR-JB03-G-IN                              |
|--------------------|-------------------------------------------|
| Bracket            |                                           |
| Application        | Junction box for IPC32X Series fixed dome |
| Bracket Dimensions | Φ108.6mm*38.5mm (4.3" x1.5")              |
| Bracket Weight     | 0.2kg (0.44lb)                            |
| Bracket Material   | Aluminum alloy                            |

DATASHEET

# UNV

### Dimensions



#### Zhejiang Uniview Technologies Co., Ltd.

No. 369, Xietong Road, Xixing Sub-district, Binjiang District, Hangzhou City, 310051, Zhejiang Province, China (Zhejiang) Pilot Free Trade Zone, China

Email: overseasbusiness@uniview.com; globalsupport@uniview.com

http://www.uniview.com

©2023-2025 Zhejiang Uniview Technologies Co., Ltd. All rights reserved.

\*Product specifications and availability are subject to change without notice.

\*Despite our best efforts, technical or typographical errors may exist in this document. Uniview cannot be held responsible for any such errors and reserves the right to change the contents of this document without prior notice.