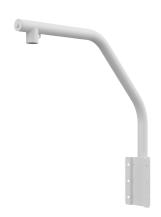

# TR-WE45-B-IN Dome Camera Gooseneck Mount

## Specifications

| Model              | TR-WE45-B-IN                 |
|--------------------|------------------------------|
| Bracket            |                              |
| Application        | outdoor, for PTZ dome camera |
| Bracket Dimensions | 879mmx831mm (34.6" x32.7")   |
| Bracket Weight     | 4.3kg(9.47lb)                |
| Bracket Material   | Aluminum alloy,              |