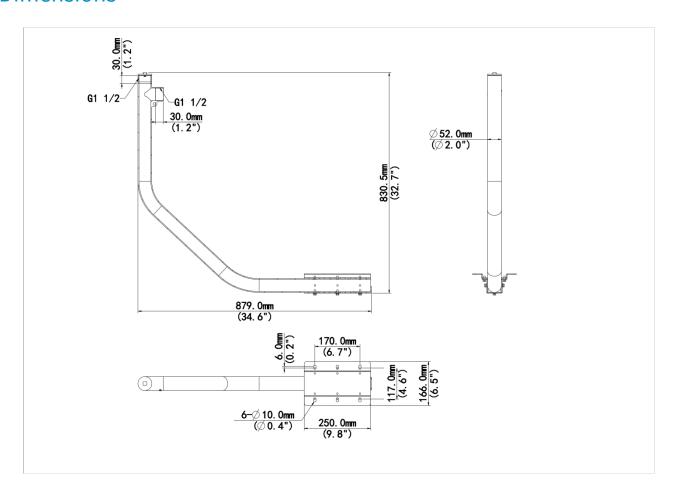

#### **Dimensions**

## Specifications

| Model              | TR-WE45-B-IN                 |
|--------------------|------------------------------|
| Bracket            |                              |
| Application        | outdoor, for PTZ dome camera |
| Bracket Dimensions | 879mmx831mm (34.6" x32.7")   |
| Bracket Weight     | 4.3kg(9.47lb)                |
| Bracket Material   | Aluminum alloy,              |