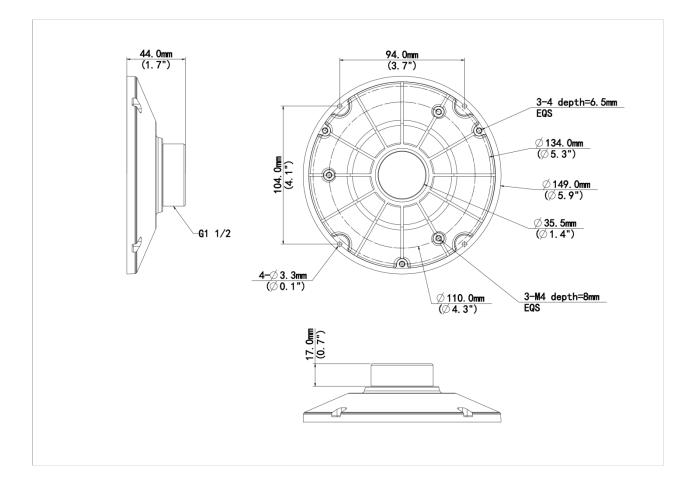

### Dimensions

## Specifications

| Model              | TR-UF45-H-IN                          |
|--------------------|---------------------------------------|
| Bracket            |                                       |
| Application        | Indoor, PTZ dome pendant installation |
| Bracket Dimensions | Φ149mm*44mm(Φ5.9"*1.7")               |
| Bracket Weight     | 0.22kg(0.49lb)                        |
| Bracket Material   | Aluminum alloy                        |