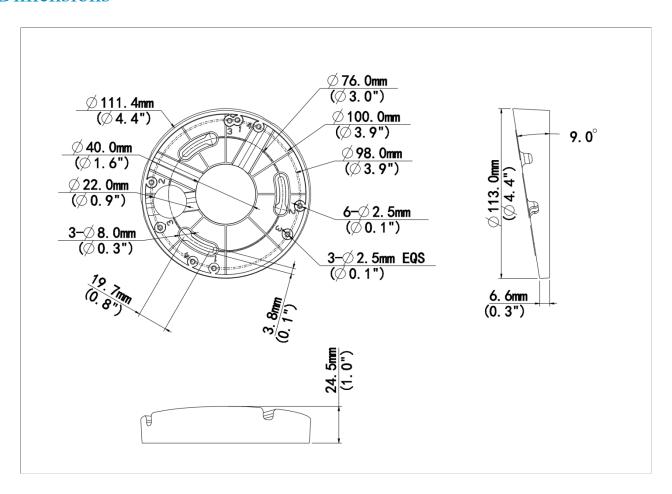

# Slant Mounting Bracket for Fixed Dome

### TR-UM06-E-IN



## Specifications

| Model              | TR-UM06-E-IN                                        |
|--------------------|-----------------------------------------------------|
| Bracket            |                                                     |
| Application        | Indoor, incline installation for IPC32XS/E/L series |
| Bracket Dimensions | Ø109.6*24.2mm                                       |
| Bracket Weight     | 0.04kg(0.1lb)                                       |
| Bearable Load      | 1.5kg(3.3lb)                                        |
| Bracket Material   | Plastic                                             |

1



#### **Dimensions**



#### Zhejiang Uniview Technologies Co., Ltd.

No. 369, Xietong Road, Xixing Sub-district, Binjiang District, Hangzhou City, 310051, Zhejiang Province, China (Zhejiang) Pilot Free Trade Zone, China

Email: overseas business@uniview.com; global support@uniview.com

http://www.uniview.com

©2023-2025 Zhejiang Uniview Technologies Co., Ltd. All rights reserved.

\*Product specifications and availability are subject to change without notice.

\*Despite our best efforts, technical or typographical errors may exist in this document. Uniview cannot be held responsible for any such errors and reserves the right to change the contents of this document without prior notice.