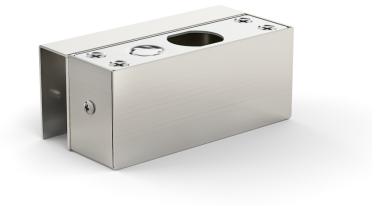

# OEA-ES13-U Electric Bolt Lock U-Bracket

OEA-ES13-U

### Overview

Electric Bolt Lock U-Bracket

#### Features

- Applicable to wooden door, metal door frames
- (The bracket must be used with locks. Choose the appropriate bracket according to the actual situation on site.)
- Weight: 0.3KG