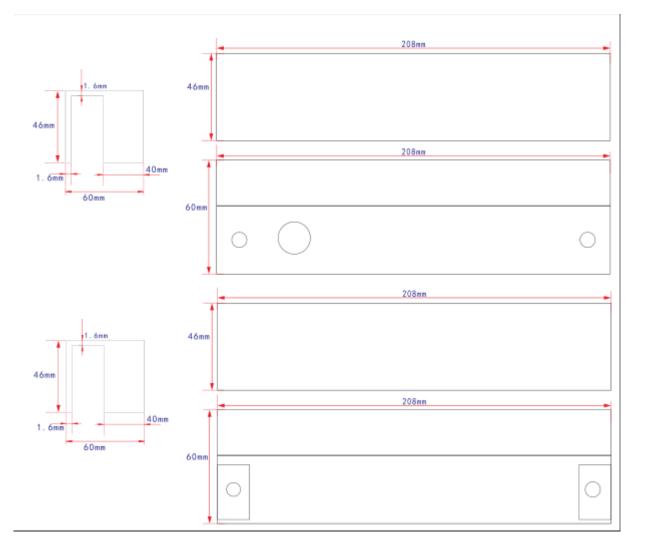

# UNV

## DATASHEET

# OEA-ES13-U Electric Bolt Lock U-Bracket

OEA-ES13-U



### Overview

Electric Bolt Lock U-Bracket

#### Features

- Applicable to wooden door, metal door frames
- (The bracket must be used with locks. Choose the appropriate bracket according to the actual situation on site.)
- Weight: 0.3KG

# Ordering Info

| Product Model | Description                                   |
|---------------|-----------------------------------------------|
| OEA-ES13-U    | Electric Plug Lock Plugboard U-Shaped Bracket |



### Dimensions



#### Zhejiang Uniview Technologies Co., Ltd.

No. 369, Xietong Road, Xixing Sub-district, Binjiang District, Hangzhou City, 310051, Zhejiang Province, China (Zhejiang) Pilot Free Trade Zone, China

Email: overseasbusiness@uniview.com; globalsupport@uniview.com

http://www.uniview.com

©2023-2025 Zhejiang Uniview Technologies Co., Ltd. All rights reserved.

\*Product specifications and availability are subject to change without notice.

\*Despite our best efforts, technical or typographical errors may exist in this document. Uniview cannot be held responsible for any such errors and reserves the right to change the contents of this document without prior notice.