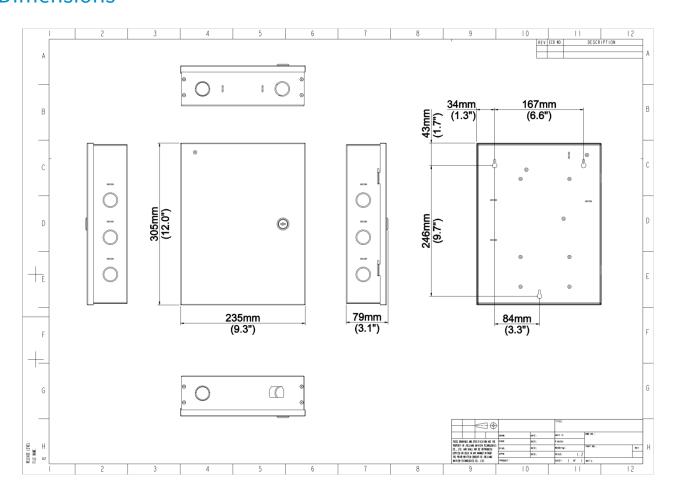

|
| Card Capacity              | 42000                         |           |
| Event Capacity             | 200000                        |           |

# **Ordering Info**

| Product Model | Description                                      |
|---------------|--------------------------------------------------|
| OER-SR42      | Four Doors Recognition Access Control Controller |

## Accessories

OEC-R3H-M

Wall Mounted Mifare Card Reader

OEC-R3H-MK

Wall Mounted Mifare Keyboard Card

Reader

OEA-ML12-280

Single Door Electromagnetic Lock 280KG



OEA-ML22-280

Double Door Electromagnetic Lock 280KG



OEP-GP2

Open Door Button



OEP-GM5

Open Door Button



OEP-GM6-R

Infrared Induction Switch Button





OEP-GP6

**Emergency Exit Button** 





OEK-M11

Mifare 卡





## **Dimensions**



### **Notes**

Supports 100 Mbps unmanaged switches only.

#### Zhejiang Uniview Technologies Co., Ltd.

No. 369, Xietong Road, Xixing Sub-district, Binjiang District, Hangzhou City, 310051, Zhejiang Province, China

Email: overseasbusiness@uniview.com; globalsupport@uniview.com

http://www.uniview.com

©2023-2025 Zhejiang Uniview Technologies Co., Ltd. All rights reserved.

\*Product specifications and availability are subject to change without notice.

\*Despite our best efforts, technical or typographical errors may exist in this document. Uniview cannot be held responsible for any such errors and reserves the right to change the contents of this document without prior notice.