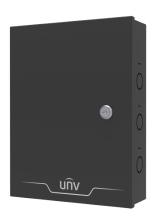

# Four Doors Recognition Access Control Controller

### OER-SR42

### Overview

OER-SR42 are high-performance and highly reliable access controllers. The products provide TCP/IP wired network communication interfaces and specialized access control and management functions to fit various complex access control scenarios.

### **Features**

- TCP/IP communication with secure reliability.
- Large capacity: Supports up to 42,000 cards and 200,000 events.
- Different mounting holes for easy installation.
- Supports remote upgrade.
- Supports real-time monitoring configuration.
- Supports issuing cards using card readers.