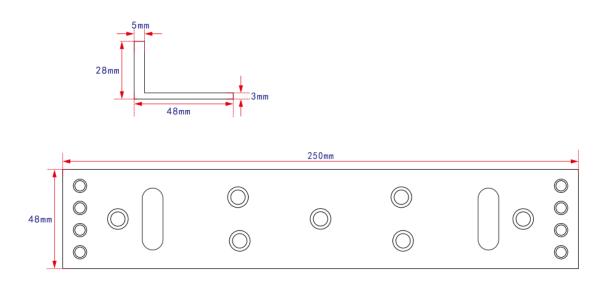

### **Dimensions**

## **Specifications**

| Model                  | OEA-MS22-280L  |
|------------------------|----------------|
| Hardware Specification |                |
| Material               | Aluminum alloy |
| Dimensions (L x W x H) | 250*48*28mm*2  |
| Weight                 | 0.27kg*2       |