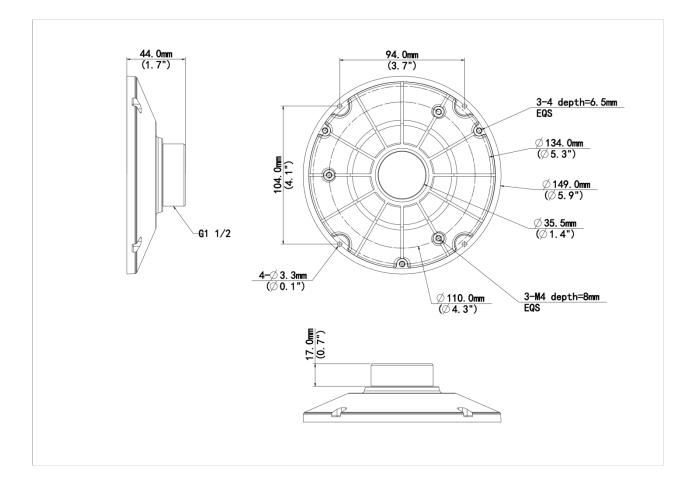

#### Dimensions

#### Specifications

| Model              | TR-UF45-H-IN                          |
|--------------------|---------------------------------------|
| Bracket            |                                       |
| Application        | Indoor, PTZ dome pendant installation |
| Bracket Dimensions | Φ149mm*44mm(Φ5.9"*1.7")               |
| Bracket Weight     | 0.22kg(0.49lb)                        |
| Bracket Material   | Aluminum alloy                        |