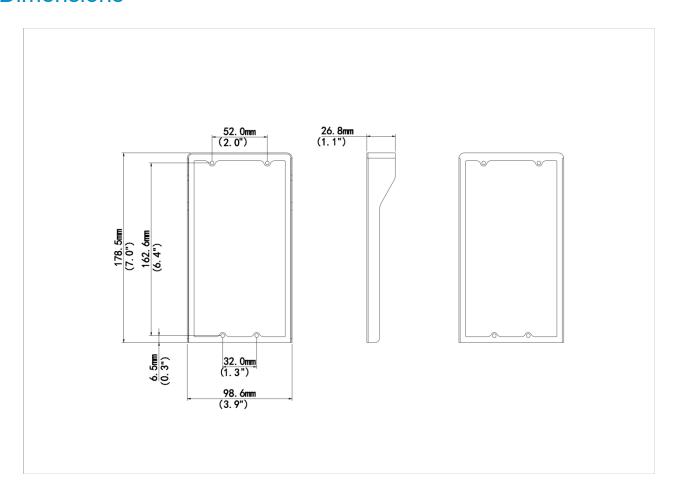

#### **Dimensions**

## **Specifications**

| Model                  | EP-CS202                  |
|------------------------|---------------------------|
| Hardware Specification |                           |
| Material               | Metal                     |
| Dimensions (L x W x H) | 98.6mm x 26.8mm x 178.5mm |
| Mount Method           | Wall mount                |
| Weight                 | 84.4g                     |
| Specification Index    |                           |
| Application Scenario   | Indoor, outdoor           |