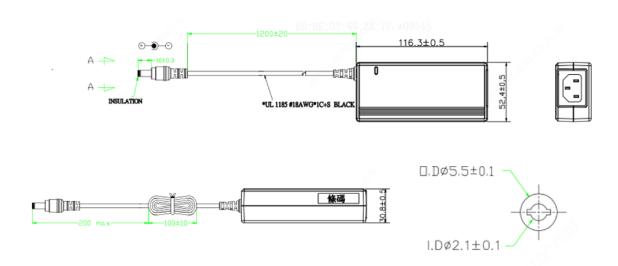

# Power Adapter

#### OEP-SP11



### Specifications

| Model                  | OEP-SP11                   |
|------------------------|----------------------------|
| Hardware Specification |                            |
| Power Supply           | 100V – 240V                |
| Output Voltage         | 12VDC                      |
| Operating Environment  | Temperature: -10°Cto +45°C |
|                        | Humidity: 10% to 90%       |
| MCBF                   | 100,000 hours              |

## Ordering Info

| Product Model | Description       |
|---------------|-------------------|
| OEP-SP11      | Power Emboitement |

1



#### **Dimensions**



#### Zhejiang Uniview Technologies Co., Ltd.

No. 369, Xietong Road, Xixing Sub-district, Binjiang District, Hangzhou City, 310051, Zhejiang Province, China (Zhejiang) Pilot Free Trade Zone, China

Email: overse as business @uniview.com; global support @uniview.com

http://www.uniview.com

©2025 Zhejiang Uniview Technologies Co., Ltd. All rights reserved.

\*Product specifications and availability are subject to change without notice.

\*Despite our best efforts, technical or typographical errors may exist in this document. Uniview cannot be held responsible for any such errors and reserves the right to change the contents of this document without prior notice.