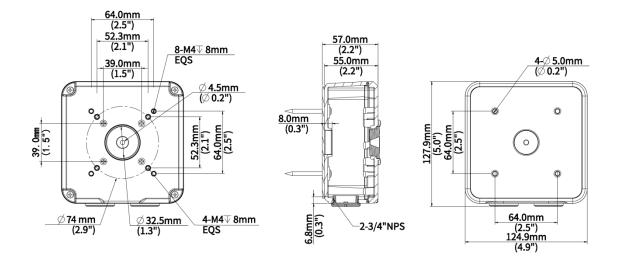

#### Dimensions

#### Specifications

| Model              | TR-JB07-D-IN-V2                                                                                                      |
|--------------------|----------------------------------------------------------------------------------------------------------------------|
| Bracket            |                                                                                                                      |
| Application        | Outdoor or indoor cable junction box for IPC23XX/222X/2AX/2K2X/2B1X, IPC74X and IPC252/26X series(Extra back outlet) |
| Bracket Dimensions | 124.9 mm × 127.9 mm × 57.0 mm (4.9" × 5.0" × 2.2")                                                                   |
| Bracket Weight     | 0.58 kg (1.29 lb)                                                                                                    |
| Bracket Material   | Aluminum alloy                                                                                                       |