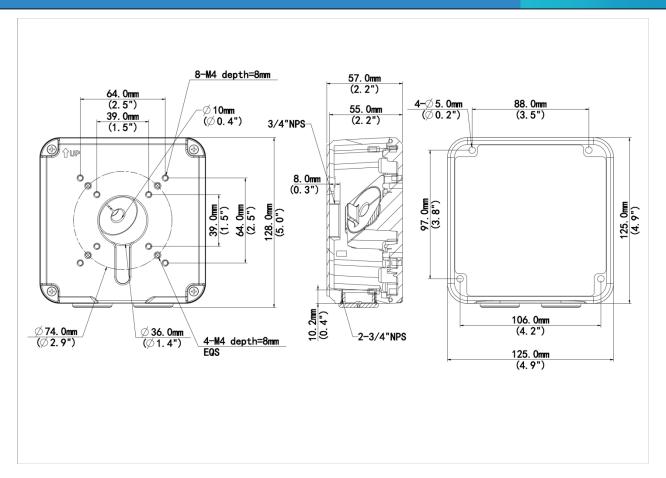

## **Dimensions**

Aggregate product size diagram using "main model" as an example

1