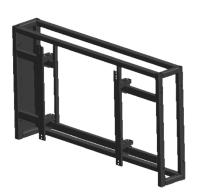

# 46 Inch Split Screen Vertical Support Bracket Unit-3.5(Modularization Floor Mounting)

#### **Features**

- Integrated modular structure design, fast installation, high efficiency, saving installation costs and shortening the delivery cycle.
- The ultra-thin bracket design (30cm) can meet the installation of various conference rooms and other narrow spaces.
- High-strength, wide-range, multi-point installation position of tie rod parts can meet the needs of most scenarios.
- It has tie rod parts with 360° universal shaft adjustment, which can meet the use of a variety of fixing methods (straight pull, diagonal pull).
- The simple sealing plate design makes the bracket lighter and more beautiful.
- High-strength, hexagonal screws in the chemical industry, with automatic electric batch assembly, faster efficiency.
- The hook of four-axis adjustment meets the multi-dimensional screen position adjustment.
- The easy-to-install left and right sliding device meets the needs of left and right movement of the screen, and eliminates the savage movement that occurs in the installation, resulting in screen squeezing and damage.

### **Specifications**

| Model                               | HB-SU46-P1-DT                |
|-------------------------------------|------------------------------|
| General                             |                              |
| Material                            | Square steel and sheet metal |
| Color                               | Black                        |
| Weight (g)                          | 13.6 (Gross weight)          |
| Product Dimensions (W × H × D) (mm) | 1023 × 170 × 583             |
| Package Dimensions (W × H × D) (mm) | 1050 × 210 × 605             |