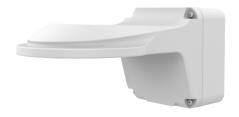

# 4-inch Fixed Dome Outdoor Wall Mount

## TR-JB07/WM04-IN

## Specifications

| Model              | TR-JB07/WM04-IN                                  |
|--------------------|--------------------------------------------------|
| Bracket            |                                                  |
| Application        | Outdoor, wall installation for 4-inch fixed dome |
| Bracket Dimensions | 253mmx125mmx125mm (10" x4.9" x4.9")              |
| Bracket Weight     | 0.96kg(2.11b)                                    |
| Bracket Material   | Aluminum alloy                                   |