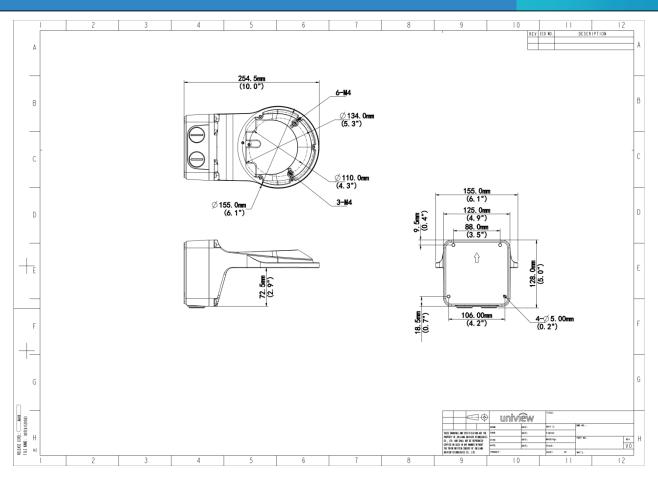

## Dimensions

Aggregate product size diagram using "main model" as an example

1