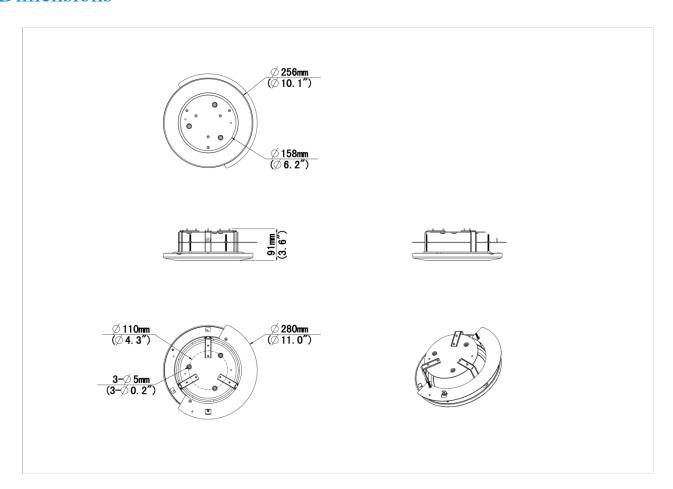

### **Dimensions**

## Specifications

| Model              | TR-FM180-IN                                           |
|--------------------|-------------------------------------------------------|
| Bracket            |                                                       |
| Application        | Indoor, indoor PTZ dome in-ceiling installation       |
| Bracket Dimensions | Φ280mmx91mm(Φ11"x3.6") In-ceiling hole: Φ210mm(Φ8.3") |
| Bracket Weight     | 1.2kg(2.65lb)                                         |
| Bracket Material   | Sheet metal and PC                                    |