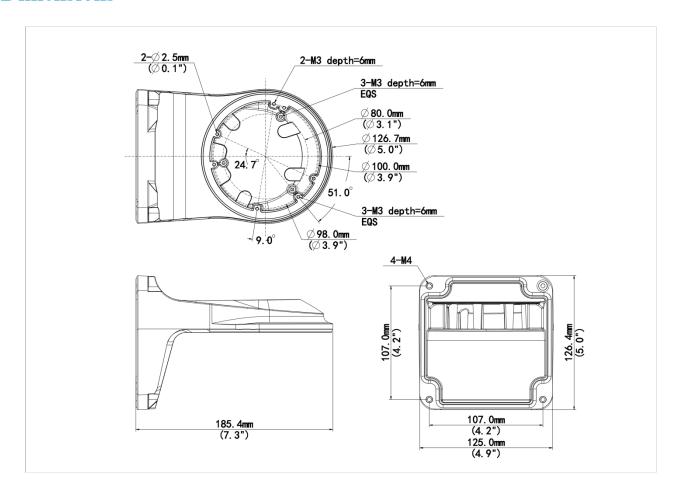

# Fixed Dome Mount

## TR-WM03-D-IN



## Specifications

| Model              | TR-WM03-D-IN                             |
|--------------------|------------------------------------------|
| Bracket            |                                          |
| Application        | Wall installation for IPC32XS/E/L series |
| Bracket Dimensions | 126mmx127mmx183mm (4.96" x5" x7.20")     |
| Bracket Weight     | 0.52kg(1.15lb)                           |
| Bracket Material   | Aluminum alloy                           |

1



### **Dimensions**



#### Zhejiang Uniview Technologies Co., Ltd.

No. 369, Xietong Road, Xixing Sub-district, Binjiang District, Hangzhou City, 310051, Zhejiang Province, China (Zhejiang) Pilot Free Trade Zone, China

Email: overseasbusiness@uniview.com; globalsupport@uniview.com

http://www.uniview.com

©2023-2025 Zhejiang Uniview Technologies Co., Ltd. All rights reserved.

\*Product specifications and availability are subject to change without notice.

\*Despite our best efforts, technical or typographical errors may exist in this document. Uniview cannot be held responsible for any such errors and reserves the right to change the contents of this document without prior notice.