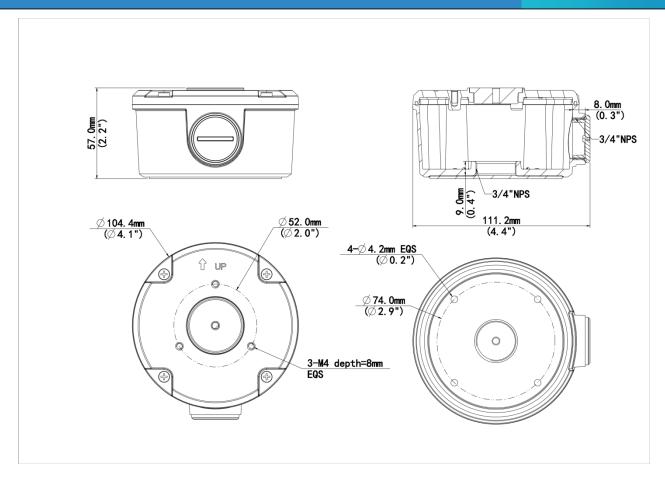

#### **Dimensions**

Aggregate product size diagram using "main model" as an example

1