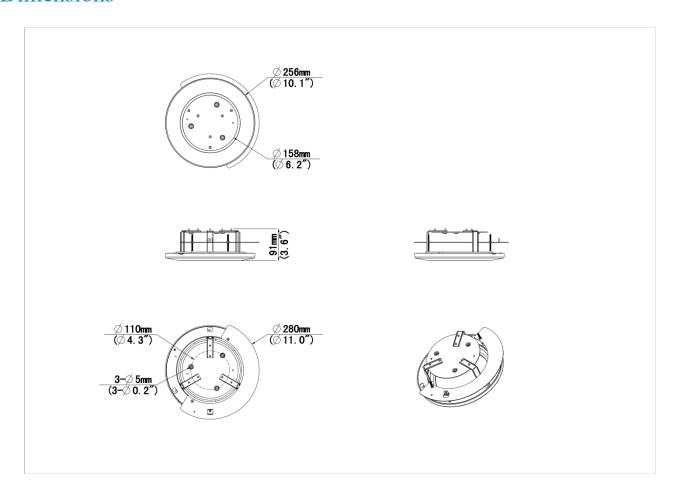

## **Dimensions**

# Specifications

| Model              | TR-FM180-IN                                           |
|--------------------|-------------------------------------------------------|
| Bracket            |                                                       |
| Application        | Indoor, indoor PTZ dome in-ceiling installation       |
| Bracket Dimensions | Φ280mmx91mm(Φ11"x3.6") In-ceiling hole: Φ210mm(Φ8.3") |
| Bracket Weight     | 1.2kg(2.65lb)                                         |
| Bracket Material   | Sheet metal and PC                                    |