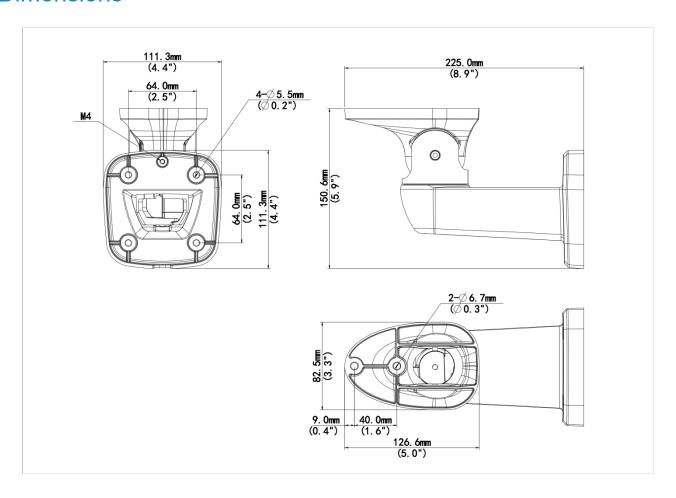

### **Dimensions**

## **Specifications**

| Model              | TR-WE45-D-IN                                                               |
|--------------------|----------------------------------------------------------------------------|
| Bracket            |                                                                            |
| Application        | Indoor or outdoor, Multi-sensor Panoramic Network Camera Wall installation |
| Bracket Dimensions | 225.0mmx111.3mmx150.6mm(8.9" x 4.4"x 5.9")                                 |
| Bracket Weight     | 0.58kg (1.28lb)                                                            |
| Bracket Material   | Aluminum alloy                                                             |