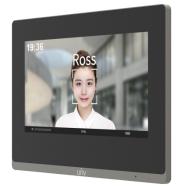

### **OEI-372S-H-W Indoor Station**

### Overview

OEI-372S-H-W indoor station is one of the terminals in the digital building intercom system, with functions of video intercom, sec urity alarm, network camera monitoring, etc., providing a safe and comfortable living environment for residents. It can be widely used in building systems such as smart communities, villas, and office parks.

#### Features

- Rugged ABS casing and glass panel.
- 1024\*600 HD touch screen.
- Batch configuration transfer.
- Remote opening of linked door stations, one-key opening.
- Network camera monitoring, security alarm.