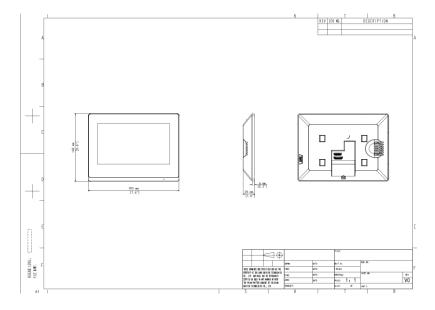

### Dimensions

# UNV

| Operation System           | Linux                                                                         |
|----------------------------|-------------------------------------------------------------------------------|
| Audio quality              | Noise suppression, echo cancellation and AGC                                  |
| Audio input                | 1 built-in omnidirectional microphone                                         |
| Audio output               | 1 built-in speaker                                                            |
| Audio compression standard | MP3 G711                                                                      |
| Audio compression bitrate  | 128Kbps                                                                       |
| Interface                  | Power*1, network*1, Wi-Fi*1, RS485*1, IO output*2, IO input*8, TF card slot*1 |
| Network                    | 100Mbps network port, supports IEEE802.3af PoE power supply                   |
| Weight                     | 360g                                                                          |
| Dimensions (L x W x H)     | 193mm×143mm×25mm                                                              |
| Operating environment      | -10°C to +55°C, 10% to 90%, non-condensing, indoor                            |
| Basic business             | Description                                                                   |
| Protocol                   | UNV private protocol                                                          |