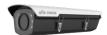

# 2MP LightHunter WDR Network Box Camera

### IPC542SE-DK-I0

#### **Features**

- High quality image with 2 MP, 1/2.8" CMOS sensor1920\*1080@30fps in the main stream
- Ultra 265, H.265, H.264, MJPEG
- Support 9: 16 Corridor Mode
- Triple streams
- Micro SD, up to 512GB
- Smart intrusion prevention, supports false alarm filtering, including cross line, intrusion, enter area, leave area detection
- LightHunter technology ensures ultra-high image quality in low illumination environment
- Up to 120 dB optical WDR (Wide Dynamic Range)
- DC 12 V or AC 24 V or PoE (IEEE 802.3af) power supply
- Wide voltage range of ±25%
- Audio 1 in and 1 out, alarm 2 in and 1 out