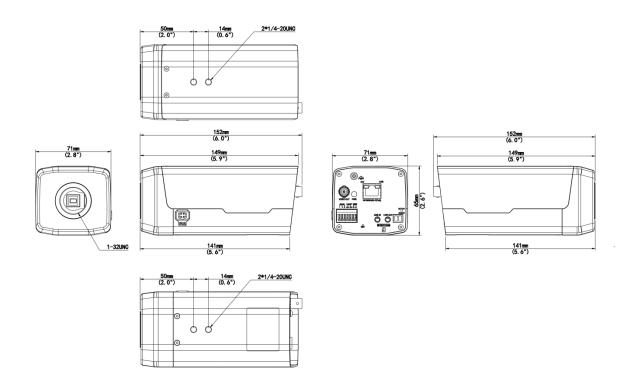

or PoE (IEEE 802.3af) power supply
- Wide voltage range of ±25%
- Audio 1 in and 1 out, alarm 2 in and 1 out

## **Specifications**

| Model             | IPC542SE-DK-I0                  |
|-------------------|---------------------------------|
| Camera            |                                 |
| Sensor            | 1/2.8" CMOS                     |
| Min. Illumination | Colour:0.0005lux (F1.2, AGC ON) |
|                   | B/W: 0.0001Lux(F1.2, AGC ON)    |

1









Web Client Language

22 Languages: Traditional Chinese, English, Simplified Chinese, Polish, German, Russian, French, Korean, Dutch, Czech, Portuguese (Europe), Portuguese (Brazil), Japanese, Thai, Turkish, Spanish (Latin America), Spanish (Europe), Hungarian, Italian, Vietnamese, Arabic, Slovak

### **Dimensions**



### Accessories

HS-217S-B-NB 17" Outdoor Box Camera Housing(Standard Edition)



HS-217SHB-IR-B-NB
Outdoor Enhanced IR Integrated
Housing(17 Inch,Plastic Sunshade,IR)



HS-217SHB-B-NB
Outdoor Enhanced Integrated Housing(17
Inch,Plastic Sunshade)







TR-WM06-C-IN

Wall Mounting Bracket for 6-inch Bullet

Camera



TR-UV06-A-IN
3D Adjustable Mounting Bracket



Bullet Camera Desktop Bracket



TR-WM06-I-IN
Wall Mounting Bracket for 28&29Housing



TR-UP06-IN

Universal Pole Mounting Bracket



#### Zhejiang Uniview Technologies Co., Ltd.

No. 369, Xietong Road, Xixing Sub-district, Binjiang District, Hangzhou City, 310051, Zhejiang Province, China Email: overseasbusiness@uniview.com; globalsupport@uniview.com

http://www.uniview.com

©2023-2025 Zhejiang Uniview Technologies Co., Ltd.