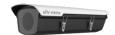

# 2MP LightHunter WDR Network Box Camera

### IPC542SE-DK-I0

#### **Features**

- High quality image with 2 MP, 1/2.8" CMOS sensor1920\*1080@30fps in the main stream
- Ultra 265, H.265, H.264, MJPEG
- Support 9: 16 Corridor Mode
- Triple streams
- Micro SD, up to 512GB
- Smart intrusion prevention, supports false alarm filtering, including cross line, intrusion, enter area, leave area detection
- LightHunter technology ensures ultra-high image quality in low illumination environment
- Up to 120 dB optical WDR (Wide Dynamic Range)
- DC 12 V or AC 24 V or PoE (IEEE 802.3af) power supply
- Wide voltage range of ±25%
- Audio 1 in and 1 out, alarm 2 in and 1 out