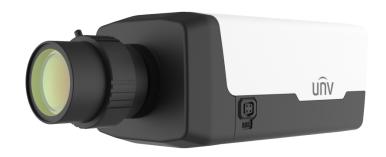

# 2MP LightHunter WDR Network Box Camera

### IPC542SE-DK-I0

#### **Features**

- High quality image with 2 MP, 1/2.8" CMOS sensor1920\*1080@30fps in the main stream
- Ultra 265, H.265, H.264, MJPEG
- Support 9: 16 Corridor Mode
- Triple streams
- Micro SD, up to 512GB
- Smart intrusion prevention, supports false alarm filtering, including cross line, intrusion, enter area, leave area detection
- LightHunter technology ensures ultra-high image quality in low illumination environment
- Up to 120 dB optical WDR (Wide Dynamic Range)
- DC 12 V or AC 24 V or PoE (IEEE 802.3af) power supply
- Wide voltage range of ±25%
- Audio 1 in and 1 out, alarm 2 in and 1 out