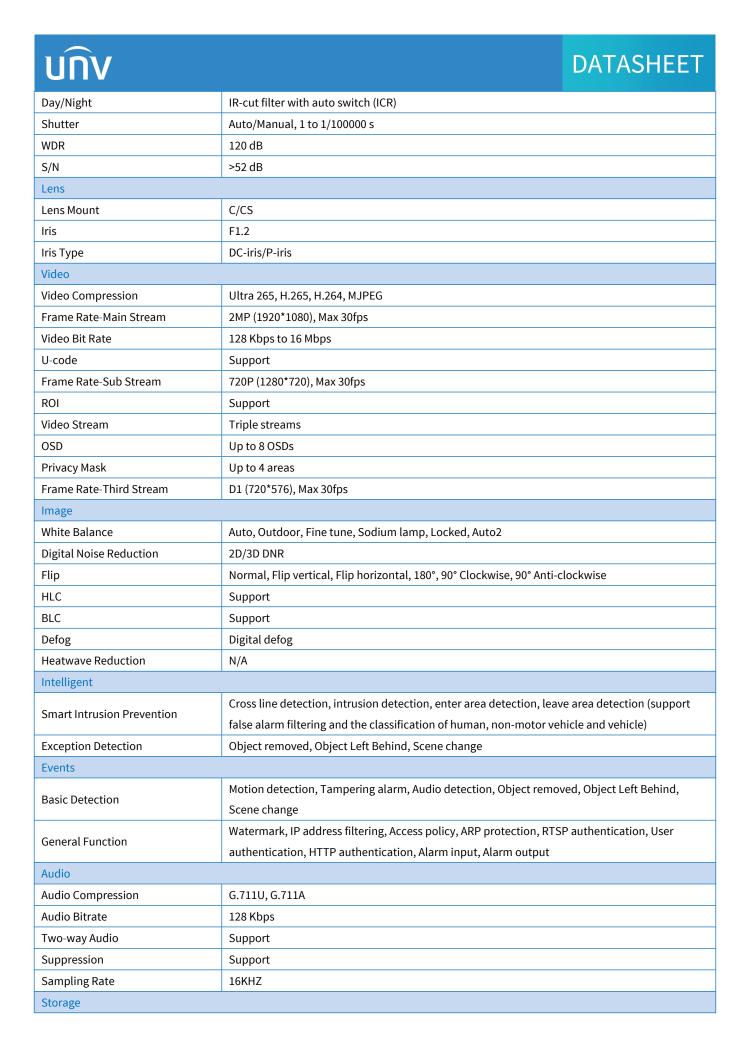

## **Specifications**

| Model             | IPC542SE-DK-I0                  |
|-------------------|---------------------------------|
| Camera            |                                 |
| Sensor            | 1/2.8" CMOS                     |
| Min. Illumination | Colour:0.0005lux (F1.2, AGC ON) |
|                   | B/W: 0.0001Lux(F1.2, AGC ON)    |