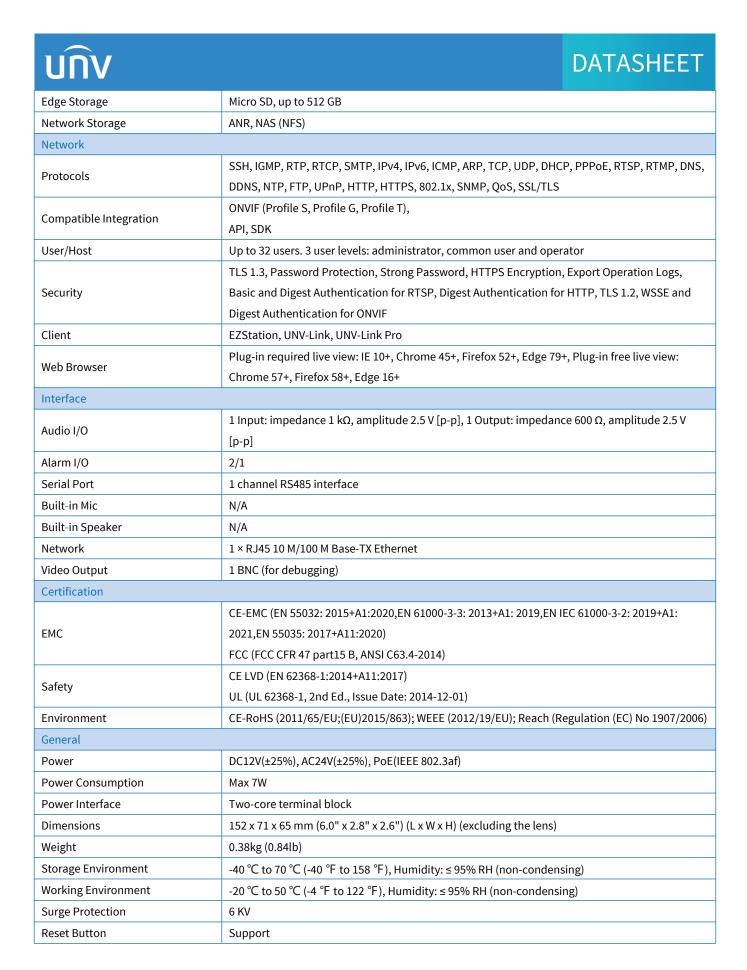

## **Specifications**

| Model             | IPC542SE-DK-I0                  |
|-------------------|---------------------------------|
| Camera            |                                 |
| Sensor            | 1/2.8" CMOS                     |
| Min. Illumination | Colour:0.0005lux (F1.2, AGC ON) |
|                   | B/W: 0.0001Lux(F1.2, AGC ON)    |