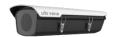

# 2MP LightHunter WDR Network Box Camera

### IPC542SE-DK-I0

#### **Features**

- High quality image with 2 MP, 1/2.8" CMOS sensor1920\*1080@30fps in the main stream
- Ultra 265, H.265, H.264, MJPEG
- Support 9: 16 Corridor Mode
- Triple streams
- Micro SD, up to 512GB
- Smart intrusion prevention, supports false alarm filtering, including cross line, intrusion, enter area, leave area detection
- LightHunter technology ensures ultra-high image quality in low illumination environment
- Up to 120 dB optical WDR (Wide Dynamic Range)
- DC 12 V or AC 24 V or PoE (IEEE 802.3af) power supply
- Wide voltage range of ±25%
- Audio 1 in and 1 out, alarm 2 in and 1 out