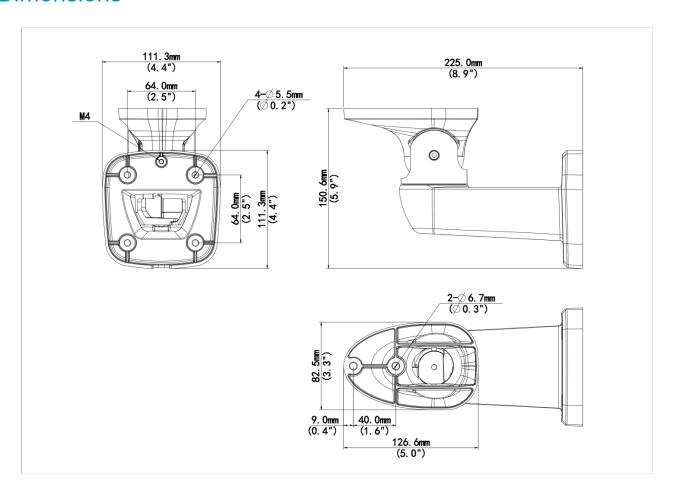

### **Dimensions**

# **Specifications**

| Model              | TR-WE45-D-IN                                                               |
|--------------------|----------------------------------------------------------------------------|
| Bracket            |                                                                            |
| Application        | Indoor or outdoor, Multi-sensor Panoramic Network Camera Wall installation |
| Bracket Dimensions | 225.0mmx111.3mmx150.6mm(8.9" x 4.4"x 5.9")                                 |
| Bracket Weight     | 0.58kg (1.28lb)                                                            |
| Bracket Material   | Aluminum alloy                                                             |