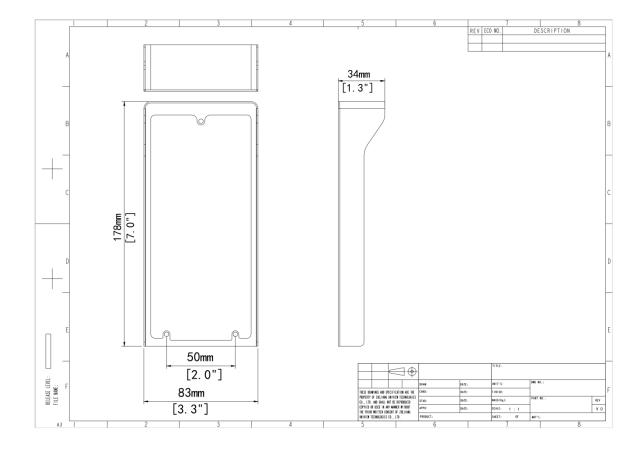

### Dimensions

UNV

#### Specifications

| Model                  | EP-CS201-F                                     |
|------------------------|------------------------------------------------|
| Hardware Specification |                                                |
| Material               | Sheet metal                                    |
| Dimensions (L x W x H) | 178mm*83mm*34mm                                |
| Mount                  | Recess mount                                   |
| Weight                 | 175.8g (with package), 94.3g (without package) |
| Operating Environment  | Outdoor                                        |