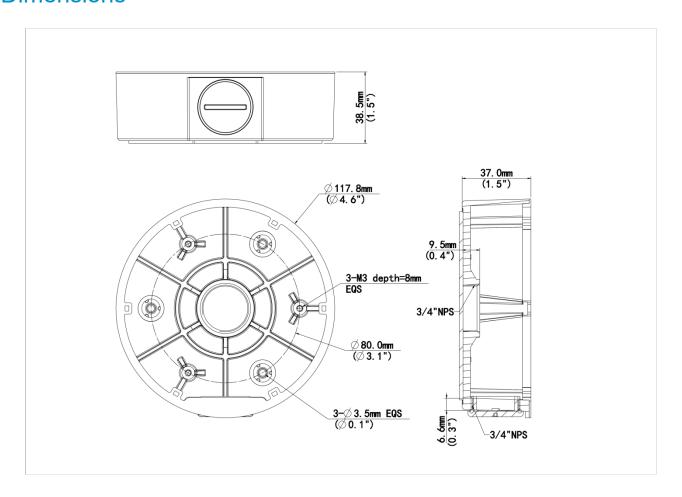

# Fixed Dome Junction Box

### TR-JB03-I-IN



## **Specifications**

| Model              | TR-JB03-I-IN                                     |
|--------------------|--------------------------------------------------|
| Bracket            |                                                  |
| Application        | Wall installation for IPC36XXL Series fixed dome |
| Bracket Dimensions | Ф117.8mm*36mm (4.64" х1.42")                     |
| Bracket Weight     | 0.2kg(0.44lb)                                    |
| Bracket Material   | Aluminum alloy                                   |

1



#### **Dimensions**



#### Zhejiang Uniview Technologies Co., Ltd.

No. 369, Xietong Road, Xixing Sub-district, Binjiang District, Hangzhou City, 310051, Zhejiang Province, China (Zhejiang) Pilot Free Trade Zone, China

Email: overse as business@uniview.com; global support@uniview.com

http://www.uniview.com

©2023-2024 Zhejiang Uniview Technologies Co., Ltd. All rights reserved.

\*Product specifications and availability are subject to change without notice.

\*Despite our best efforts, technical or typographical errors may exist in this document. Uniview cannot be held responsible for any such errors and reserves the right to change the contents of this document without prior notice.