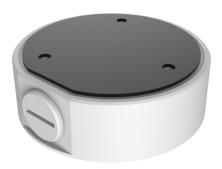

# Fixed Dome Junction Box

### TR-JB03-I-IN

## **Specifications**

| Model              | TR-JB03-I-IN                                     |
|--------------------|--------------------------------------------------|
| Bracket            |                                                  |
| Application        | Wall installation for IPC36XXL Series fixed dome |
| Bracket Dimensions | Ф117.8mm*36mm (4.64" х1.42")                     |
| Bracket Weight     | 0.2kg(0.44lb)                                    |
| Bracket Material   | Aluminum alloy                                   |